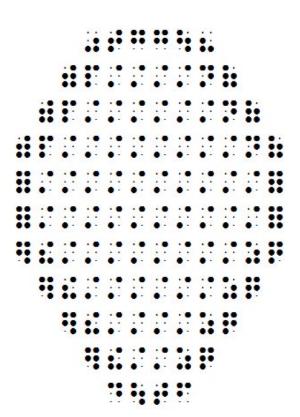

## **Instructions for Speckled Egg**

Row 1: Space 6 times, make "by", make "t", make 2 "g", make "ou", make question mark

Row 2: Space 5 times, make "with", make "p", make 4 "st", Make "n", make "of"

Row 3: Space 4 times, make "with", make "p", make 6 "st", Make "n", make "of"

Row 4: Space 3 times, make "with", make "p", make 8 "st", Make "n", make "of"

Row 5: Space 3 times, make 1 full cell, make 10 "st", make 1 full cell

Row 6: Space 3 times, make 1 full cell, make 10 "st", make 1 full cell

Row 7: Space 3 times, make "er", make "the", make 8 "st", Make "z", make "q"

Row 8: Space 4 times, make "er", make "the", make 6 "st", Make "z", make "q"

Row 9: Space 5 times, make "er", make "the", make 4 "st", Make "z", make "q"

Row 10: Space 6 times, make "er", make "the", make 2 "st", Make "z", make "q"

Row 11: Space 7 times, make "d", make "et", make "ou", make "f"

Looks like this: